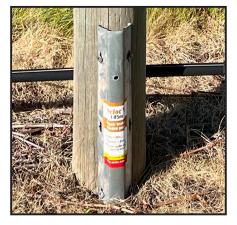

## Manufactured in Australia / Distributed by Eckford Engineering NZ

Ocloc V-NZ profile

Half post

Shark Tooth Bugle Batten Screw, 75mm come in boxes of 500.

Ocloc half post repaired with Ocloc V

Ocloc V-NZ - ramming