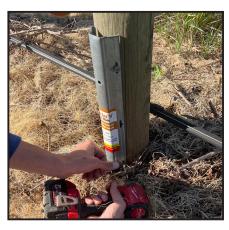

Ocloc V-NZ - screwing

Ocloc V-NZ - repaired row

Watch video

Ocloc products are carbon neutral — 100% carbon offset —

For further details please contact

**Eckford Engineering** 

Phillip Gleeson: 027 275 9057