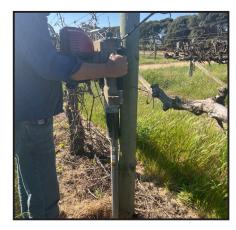

## Manufactured in Australia / Distributed by Eckford Engineering NZ

Ocloc V-NZ profile

Half post

Shark Tooth Bugle Batten Screw, 75mm come in boxes of 500.

Ocloc half post repaired with Ocloc V

Ocloc V-NZ - ramming