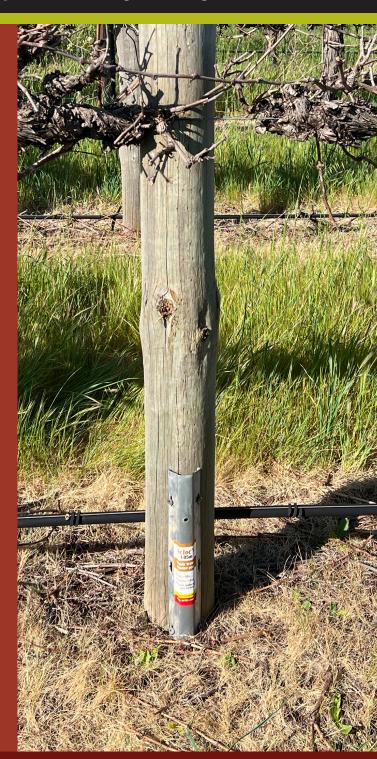

Thickness: CV 1.6mm thick Galfan

**BV** 1.8mm thick Galfan

Length: 1.05m

Ocloc V fits onto the round section of the half post in Ocloc NZ

No sharp edges, ideal for under vine management

No need for new toxic replacement posts

## Manufactured in Australia / Distributed by Eckford Engineering NZ

Ocloc V-NZ profile

Half post

Shark Tooth Bugle Batten Screw, 75mm come in boxes of 500.

Ocloc half post repaired with Ocloc V

Ocloc V-NZ - ramming