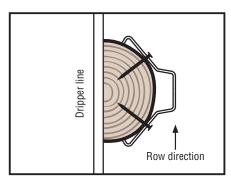

 Ocloc V application requires a side by side, 4-wheeler or equivalent, petrol rammer, impact driver or drill

Find broken post repair with Ocloc V with one pass

4 x 75mm shark tooth screws supplied

 Ocloc V alleviates the expense of finding broken posts, marking them, removing staples and detach clips, remove posts to the graveyard, supply a new post, ram in post with tractor mounted rammer, re staple and attach wire lifting clips

## Manufactured in Australia / Distributed by Eckford Engineering NZ

Ocloc V-NZ profile

Half post

Shark Tooth Bugle Batten Screw, 75mm come in boxes of 500.

Ocloc half post repaired with Ocloc V

Ocloc V-NZ - ramming