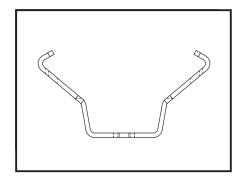

Thickness: CV 1.6mm thick Galfan

**BV** 1.8mm thick Galfan

Length: 1.05m

Ocloc V fits onto the round section of the half post in Ocloc NZ

No sharp edges, ideal for under vine management

No need for new toxic replacement posts

## Manufactured in Australia / Distributed by Eckford Engineering NZ

Ocloc V-NZ profile

Half post

Shark Tooth Bugle Batten Screw, 75mm come in boxes of 500.

Ocloc half post repaired with Ocloc V

Ocloc V-NZ - ramming