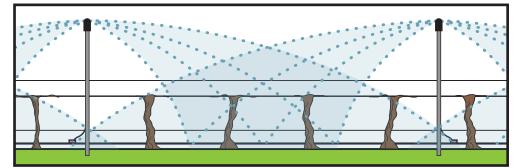

#### **Bird Control**

netting cap for permanent net support

#### **Frosts**

- with inclusion of spray nozzle, Ocloc NSC can mitigate the effects of frost
- can be installed for permanent frost netting protection
- micro sprays are permanently set, so no need for removal prior to picking or pruning
- Ocloc NSC removes the frustration of the netting snags
- targeted lineal spray patterns reduce water wastage

#### **Extreme Heat**

 transfer of water during extreme heat events can reduct burning and crop loss

#### **Fires**

 water usage through the Ocloc NSC during fires, could reduce infrastructure losses, vine and trellis damage

All **Ocloc** products are designed to be versatile, robust and cost effective to meet the ever-changing procedures and standards of the Australian wine industry.