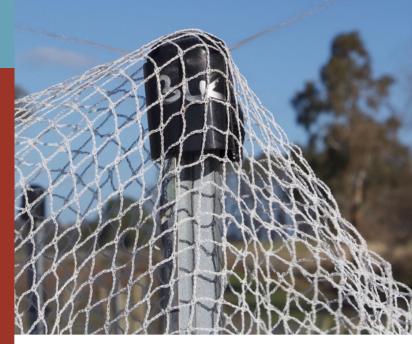

#### **Bird Control**

netting cap for permanent net support

#### **Frosts**

- with inclusion of spray nozzle, Ocloc NSC can mitigate the effects of frost
- can be installed for permanent frost netting protection
- micro sprays are permanently set, so no need for removal prior to picking or pruning
- Ocloc NSC removes the frustration of the netting snags
- targeted lineal spray patterns reduce water wastage

### Key:

- Ocloc NSC
  Netting spray cap
- Pip pulsator and flow regulator
- **3** Barb connector and tube
- 4 2x Ocloc micro sprayers
- **5**) 12g x 20mm Tek Screw
- 6 Ocloc A, B or AW

**Ocloc NSC** fits this range of Ocloc shapes.