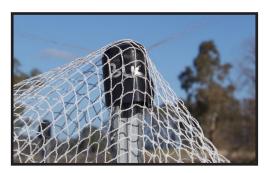

#### **Bird Control**

netting cap for permanent net support

#### **Frosts**

- with inclusion of spray nozzle, Ocloc NSC can mitigate the effects of frost
- can be installed for permanent frost netting protection
- micro sprays are permanently set, so no need for removal prior to picking or pruning
- Ocloc NSC removes the frustration of the netting snags
- targeted lineal spray patterns reduce water wastage

### Key:

- Ocloc NSC
  Netting spray cap
- Pip pulsator and flow regulator
- **3** Barb connector and tube
- 4 2x Ocloc micro sprayers
- **5**) 12g x 20mm Tek Screw
- 6 Ocloc A, B or AW

**Ocloc NSC** fits this range of Ocloc shapes.