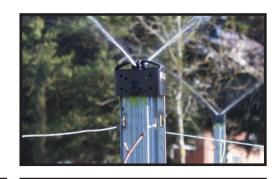

#### **Bird Control**

netting cap for permanent net support

#### **Frosts**

- with inclusion of spray nozzle, Ocloc NSC can mitigate the effects of frost
- can be installed for permanent frost netting protection
- micro sprays are permanently set, so no need for removal prior to picking or pruning
- Ocloc NSC removes the frustration of the netting snags
- targeted lineal spray patterns reduce water wastage

#### **Extreme Heat**

 transfer of water during extreme heat events can reduct burning and crop loss

#### **Fires**

 water usage through the Ocloc NSC during fires, could reduce infrastructure losses, vine and trellis damage

All **Ocloc** products are designed to be versatile, robust and cost effective to meet the ever-changing procedures and standards of the Australian wine industry.