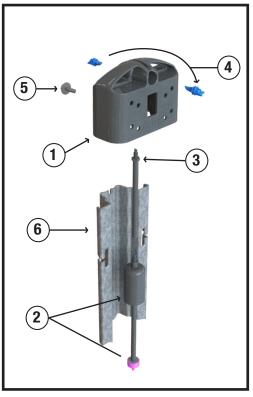

### **Application:**

- 1. Hand pick no screw required
- 2. Machine pick single screw

### Key:

- Ocloc NSC
  Netting spray cap
- Pip pulsator and flow regulator
- **3** Barb connector and tube
- 4 2x Ocloc micro sprayers
- **5**) 12g x 20mm Tek Screw
- 6 Ocloc A, B or AW

**Ocloc NSC** fits this range of Ocloc shapes.