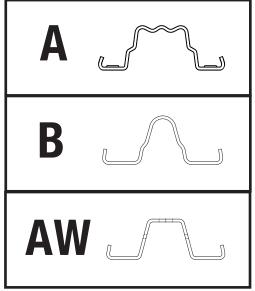

### Key:

- Ocloc NSC
  Netting spray cap
- Pip pulsator and flow regulator
- **3** Barb connector and tube
- 4 2x Ocloc micro sprayers
- **5**) 12g x 20mm Tek Screw
- 6 Ocloc A, B or AW

**Ocloc NSC** fits this range of Ocloc shapes.