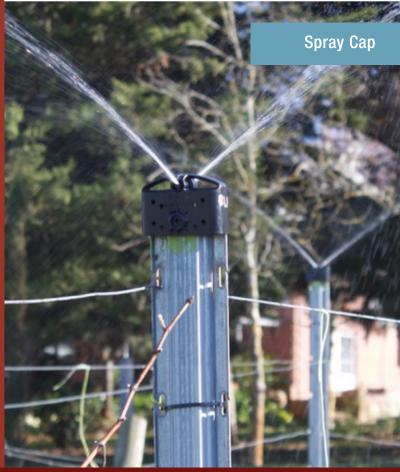

#### **Frosts**

- with inclusion of spray nozzle, Ocloc NSC can mitigate the effects of frost
- can be installed for permanent frost netting protection
- micro sprays are permanently set, so no need for removal prior to picking or pruning
- Ocloc NSC removes the frustration of the netting snags
- targeted lineal spray patterns reduce water wastage

#### **Extreme Heat**

 transfer of water during extreme heat events can reduct burning and crop loss

#### **Fires**

 water usage through the Ocloc NSC during fires, could reduce infrastructure losses, vine and trellis damage

All **Ocloc** products are designed to be versatile, robust and cost effective to meet the ever-changing procedures and standards of the Australian wine industry.